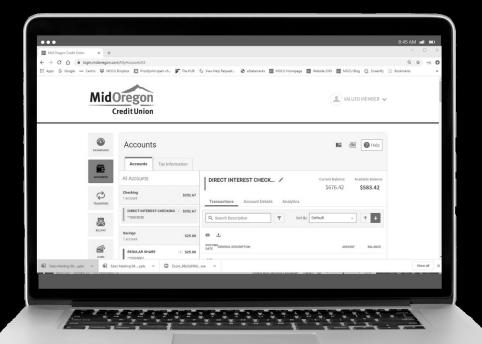

SEARCH BY DESCRIPTION

CLICK "PRINT" TO PRINT ACCOUNT HISTORY FOR A SPECIFIED DATE RANGE, OR CLICK TO DOWNLOAD AND IMPORT INTO BUDGET SOFTWARE (QUICKEN, ETC.)

**ACCOUNT DETAILS TAB** 

HELPFUL INFORMATION FOR MAKING ELECTRONIC TRANSFERS IN/OUT

**ANALYTICS TAB** 

ANALYZE YOUR SPENDING IN VARIOUS CATEGORIES OVER TIME—1, 3 OR 6 MONTHS