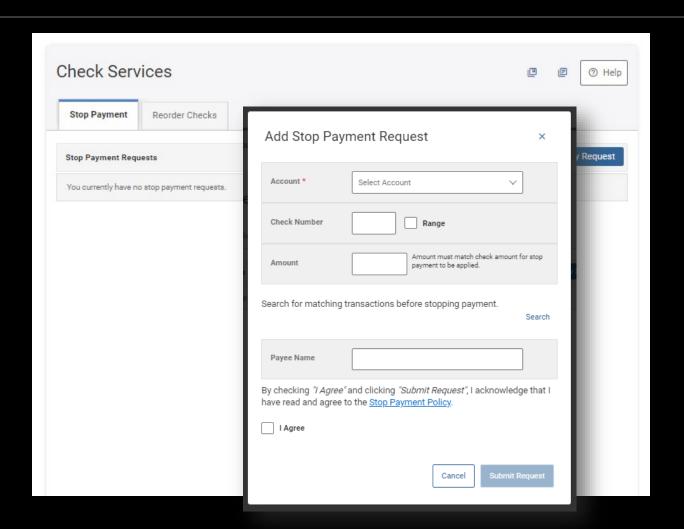

### Tools Menu

### DIGITAL BANKING

#### **TOOLS MENU:**

- STOP PAYMENTS
- ORDER CHECKS