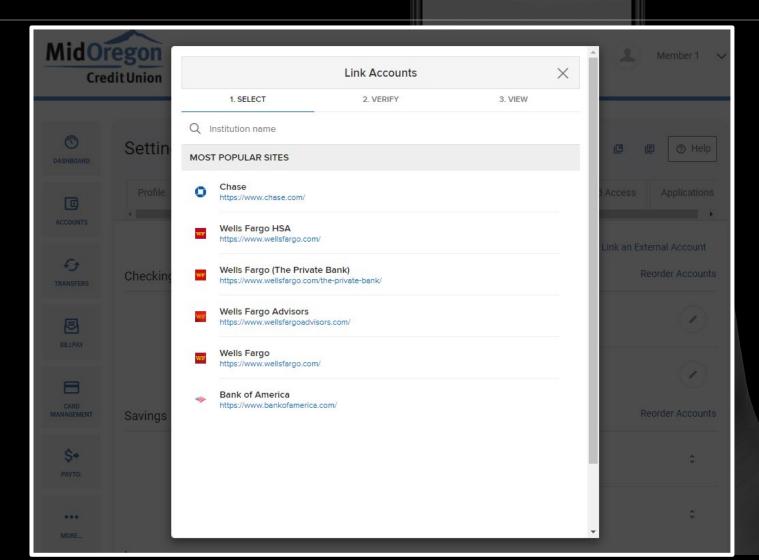

All your accounts in one place EVEN WITH MULTIPLE ACCOUNTS, YOU SEE EVERYTHING IN ONE VIEW

... Yes, even accounts at other institutions! LINK EXTERNAL ACCOUNTS TO SIMPLIFY MANAGING YOUR MONEY

Third-party apps built right in! TURN CARDS OFF AND ON, CREATE TRAVEL NOTIFICATIONS, TRACK SPENDING, OR MONITOR YOUR CREDIT SCORE.

### DIGITAL BANKING

THE CLASSIC TAB ALLOWS YOU TO TRANSFER FROM AND TO AN ACCOUNT JUST LIKE THE QUICK TAB.

IT ALSO ALLOWS YOU TO LINK EXTERNAL ACCOUNTS AND TRANSFER TO OTHER MID OREGON MEMBERS.