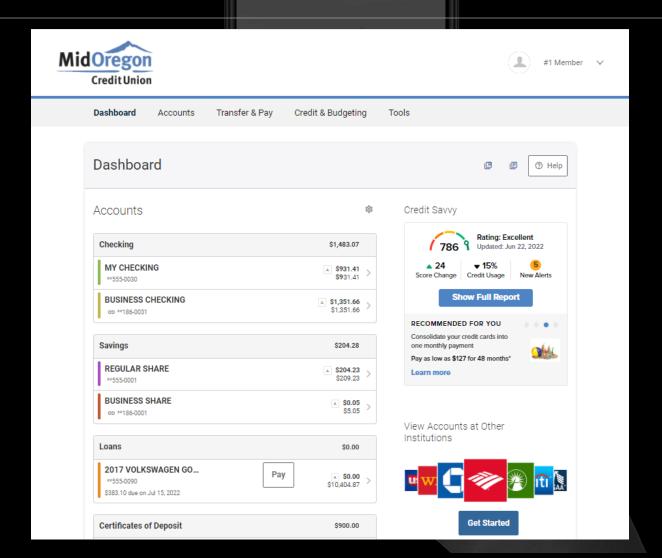

All your accounts in one place EVEN WITH MULTIPLE ACCOUNTS, YOU SEE EVERYTHING IN ONE VIEW

... Yes, even accounts at other institutions! LINK EXTERNAL ACCOUNTS TO SIMPLIFY MANAGING YOUR MONEY

Third-party apps built right in! TURN CARDS OFF AND ON, CREATE TRAVEL NOTIFICATIONS, TRACK SPENDING, OR MONITOR YOUR CREDIT SCORE.

#### **ACCOUNTS MENU WIDGETS:**

- ACCOUNTS
- MOBILE DEPOSIT (MOBILE DEVICES ONLY)
- CARDS
- E-STATEMENTS
- OPEN A SUBSHARE

### TRANSFER & PAY WIDGETS:

- TRANSFERS
- BILL PAY

### CREDIT & BUDGETING MENU WIDGETS:

- APPLY FOR A LOAN
- EVERYDAY REWARDS
- MY CREDIT SCORE
- SKIP LOAN PAYMENT
- FINANCIAL WELLNESS

CLICK ANY ACCOUNT FOR DETAILED TRANSACTION HISTORY.

CLICK EYE FOR FULL ACCOUNT NUMBER