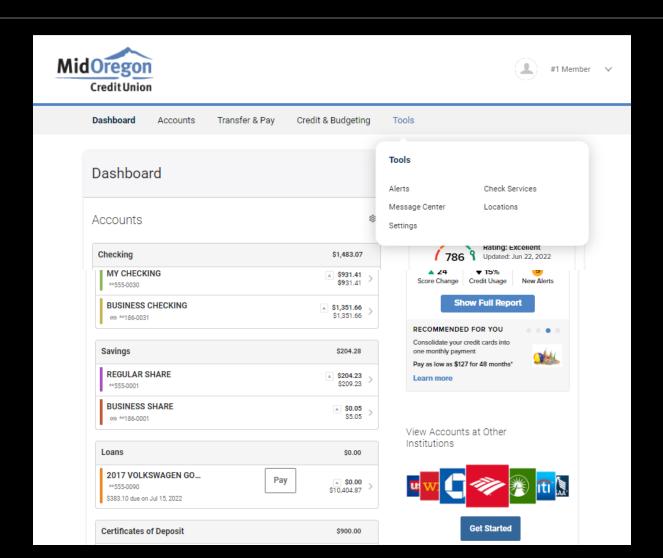

#### Tools Menu

### DIGITAL BANKING

#### **TOOLS MENU:**

- ALERTS
- MESSAGE CENTER
- SETTINGS
- CHECK SERVICES
- LOCATIONS.