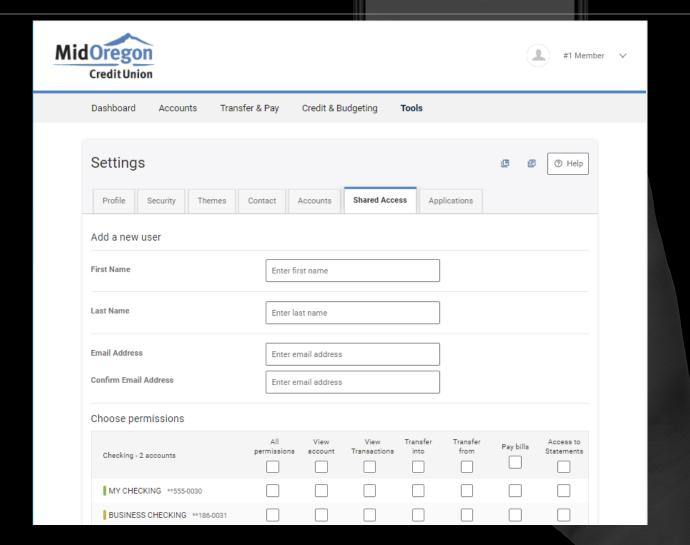

### DIGITAL

SECURITY, CONVENIENCE, INTEGRATIONS

- One Password = One User NO MORE SHARED PASSWORDS!
- **Two-Factor Authentication** USE EMAIL, TEXT, AND VOICE TO MANAGE
- Be the first to know AUTOMATE TRANSFER ALERTS, PASSWORD CHANGES, CREDIT **INQUIRIES AND MORE**
- Limit access to others SET PERMISSIONS TO CUSTOMIZE