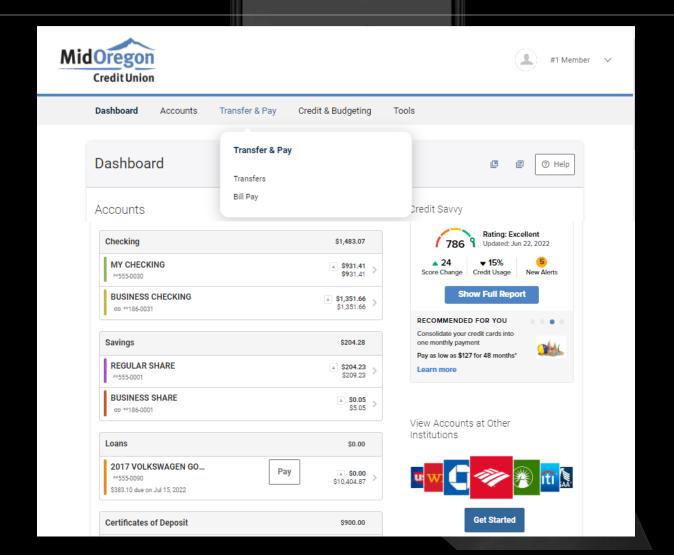

## The Dashboard DIGITAL BUSINESS OF THE DASHBOARD OF THE D

## The Dashboard DIGITAL BUSINESS OF THE DASHBOARD The Dashboard

### TRANSFER & PAY WIDGETS:

- TRANSFERS
- BILL PAY

### CREDIT & BUDGETING MENU WIDGETS:

- APPLY FOR A LOAN
- EVERYDAY REWARDS
- MY CREDIT SCORE
- SKIP LOAN PAYMENT
- FINANCIAL WELLNESS

CLICK ANY ACCOUNT FOR DETAILED TRANSACTION HISTORY.

CLICK EYE FOR FULL ACCOUNT NUMBER

#### **TRANSFER & PAY**

- INITIATE TRANSFERS
   BETWEEN EXTERNAL AND
   INTERNAL ACCOUNTS
- TRANSFER TO ANOTHER MID OREGON MEMBER!

SELECT THE ACCOUNTS TO TRANSFER FROM AND TO, CLICK OR ENTER THE AMOUNT AND CLICK "SUBMIT TRANSFER."