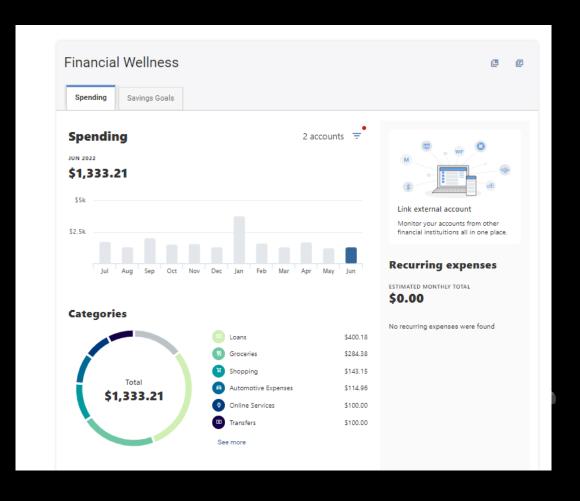

#### Financial Wellness

### DIGITAL BANKING

SEE WHERE YOUR MONEY GOES

SET UP WHICH ACCOUNTS YOU'D LIKE TO VIEW

VIEW YOUR SPENDING BY CATEGORY, MOVE YOUR EXPENSES TO OTHER CATEGORIES—OR CREATE A CATEGORY OF YOUR OWN!