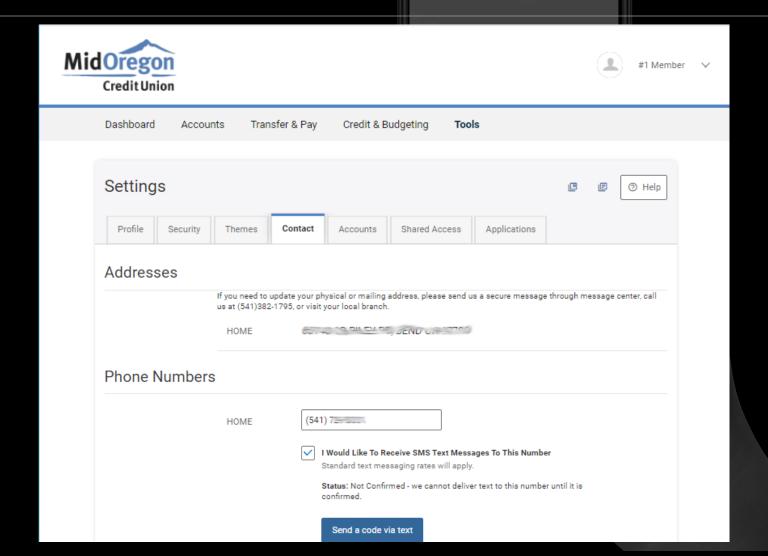

### DIGITAL BANKING

**E-STATEMENTS** 

OPT IN FOR PAPERLESS NOTICES AND STATEMENTS

CHANGE YOUR PREFERENCES ANYTIME!