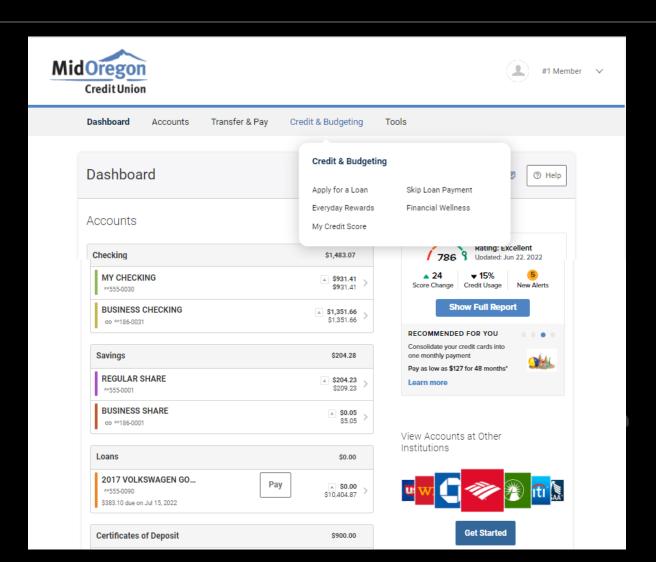

#### **ACCOUNTS MENU WIDGETS:**

- ACCOUNTS
- MOBILE DEPOSIT (MOBILE DEVICES ONLY)
- CARDS
- E-STATEMENTS
- OPEN A SUBSHARE

### TRANSFER & PAY WIDGETS:

- TRANSFERS
- BILL PAY

### CREDIT & BUDGETING MENU WIDGETS:

- APPLY FOR A LOAN
- EVERYDAY REWARDS
- MY CREDIT SCORE
- SKIP LOAN PAYMENT
- FINANCIAL WELLNESS

CLICK ANY ACCOUNT FOR DETAILED TRANSACTION HISTORY.

CLICK EYE FOR FULL ACCOUNT NUMBER