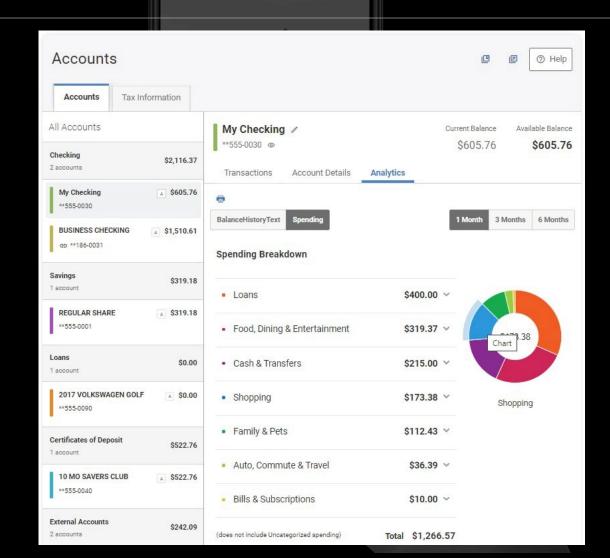

### CREDIT & BUDGETING MENU WIDGETS:

- APPLY FOR A LOAN
- EVERYDAY REWARDS
- MY CREDIT SCORE
- SKIP LOAN PAYMENT
- FINANCIAL WELLNESS

CLICK ANY ACCOUNT FOR DETAILED TRANSACTION HISTORY.

CLICK EYE FOR FULL ACCOUNT NUMBER

SEARCH BY DESCRIPTION

CLICK "PRINT" TO PRINT ACCOUNT HISTORY FOR A SPECIFIED DATE RANGE, OR CLICK TO DOWNLOAD AND IMPORT INTO BUDGET SOFTWARE (QUICKEN, ETC.)

**ACCOUNT DETAILS TAB** 

HELPFUL INFORMATION FOR MAKING ELECTRONIC TRANSFERS IN/OUT

**ANALYTICS TAB** 

ANALYZE YOUR SPENDING IN VARIOUS CATEGORIES OVER TIME—1, 3 OR 6 MONTHS