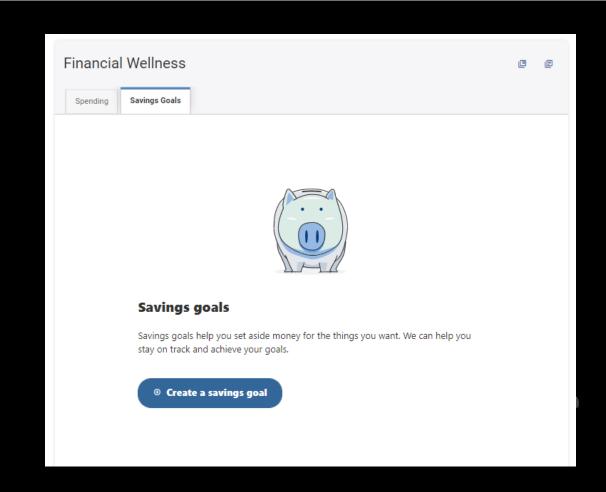

#### Financial Wellness

### DIGITAL BANKING

CREATE A SAVINGS GOAL FOR SOMETHING YOU WANT Ex.: AN EMERGENCY FUND.

**SET YOUR TARGET DATE** 

YOU'LL SEE MUCH YOU NEED TO DEPOSIT EACH MONTH TO MEET YOUR GOAL BY THE TARGET DATE.