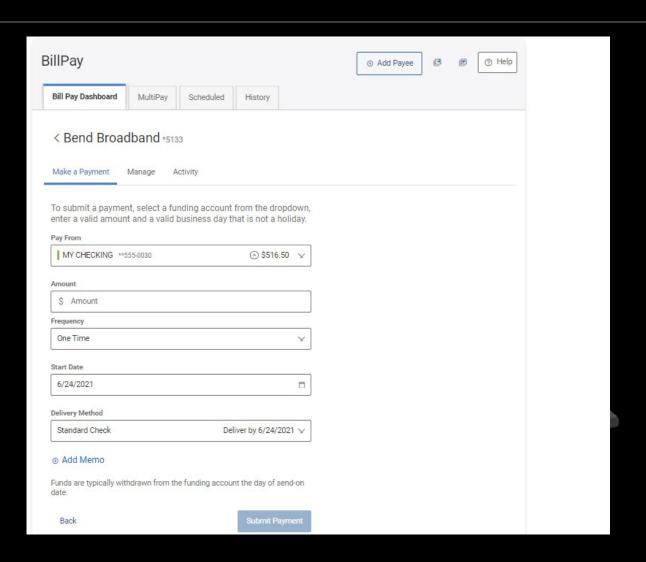

### DIGITAL BANKING

CLICK ON A PAYEE TO INITIATE A BILL PAYMENT, SEE ACTIVITY AND EDIT DETAILS.

YOU CAN CLICK THE MULTIPAY TAB TO PAY ALL YOUR BILLS AT ONCE.

SCHEDULE RECURRING OR ONE-TIME PAYMENTS

PAY A BUSINESS OR AN INDIVIDUAL.

### DIGITAL BANKING

**BILLPAY DASHBOARD** 

USE TABS TO MAKE PAYMENTS, MANAGE AND SEE ACTIVITY RELATED TO THIS PAYEE

#### MANAGE TAB

- TOGGLE THE SLIDER TO MAKE A PAYEE INACTIVE
- YOU CAN ALSO
   CHANGE THE DEFAULT
   ACCOUNT TO PAY FROM
- EACH PAYEE CAN HAVE A DIFFERENT DEFAULT ACCOUNT, EVEN WHEN DOING MULTIPAY!