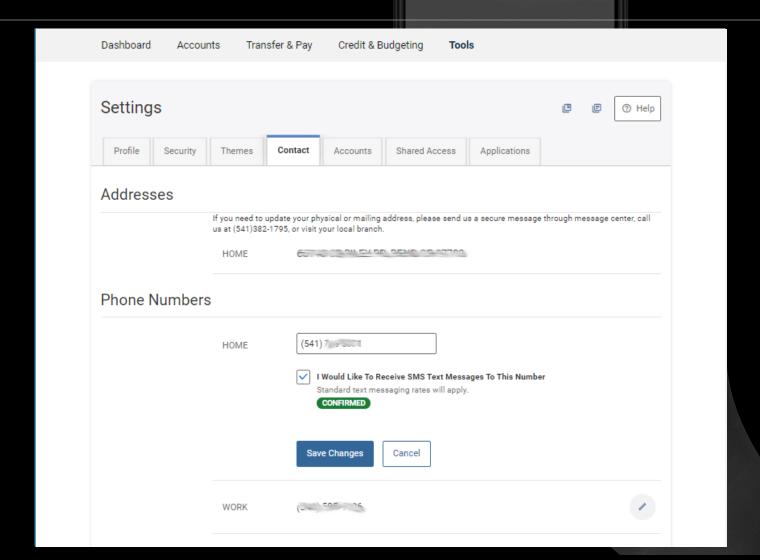

### DIGITAL BANKING

**E-STATEMENTS** 

OPT IN FOR PAPERLESS NOTICES AND STATEMENTS

CHANGE YOUR PREFERENCES ANYTIME!