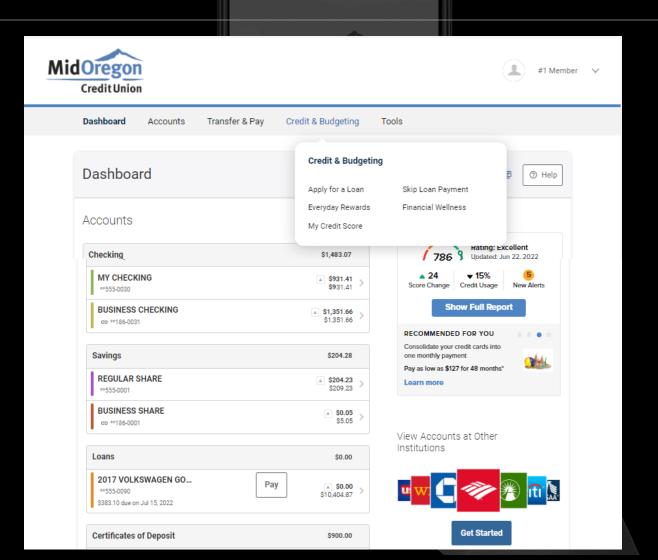

### CREDIT & BUDGETING MENU WIDGETS:

- APPLY FOR A LOAN
- EVERYDAY REWARDS
- MY CREDIT SCORE
- SKIP LOAN PAYMENT
- FINANCIAL WELLNESS

CLICK ANY ACCOUNT FOR DETAILED TRANSACTION HISTORY.

CLICK EYE FOR FULL ACCOUNT NUMBER

### DIGITAL BANKING

**CREDIT & BUDGETING** 

# Widgets, Widgets DIGITAL BANKING

SKIP LOAN PAYMENT

AUTOMATICALLY DETERMINES YOUR ELIGIBILITY FOR A SKIP PAY AND INITIATES THE PROCESS FOR YOU.

NO-COST

S P E C I A L

F E A T U R E S

BUILT RIGHT IN

#### **Credit Savvy**

Free credit reports, monitoring, and coaching to increase your score.

#### Financial Wellness