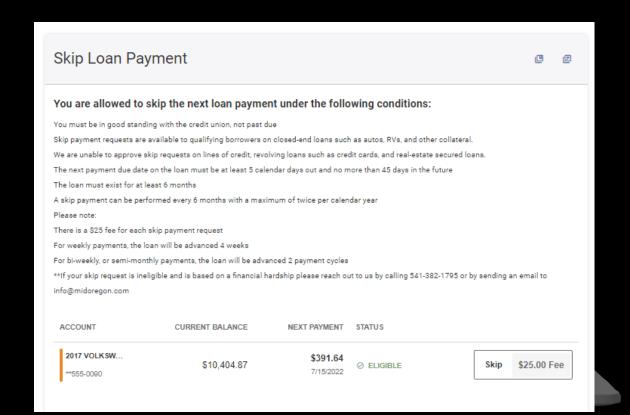

# Widgets, Widgets DIGITAL BANKING

SKIP LOAN PAYMENT

AUTOMATICALLY DETERMINES YOUR ELIGIBILITY FOR A SKIP PAY AND INITIATES THE PROCESS FOR YOU.

NO-COST

S P E C I A L

F E A T U R E S

BUILT RIGHT IN