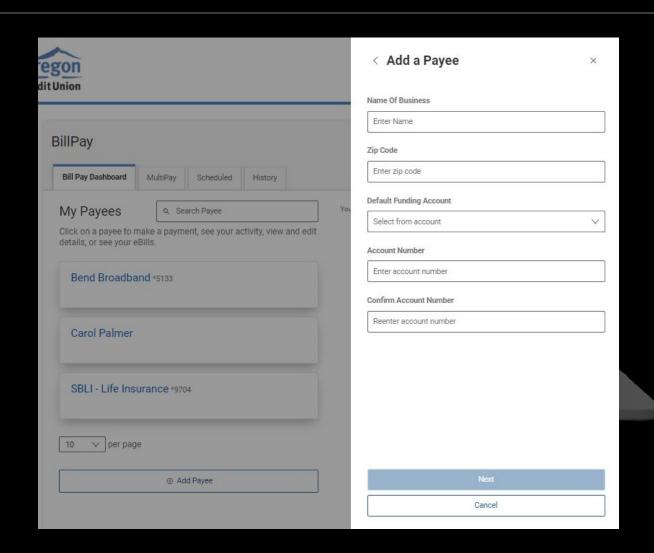

#### **ADDING A PAYEE**

- SELECT WHETHER PAYEE IS A BUSINESS OR A PERSON
- ENTER PAYEE DETAILS
   AND WHICH OF YOUR
   ACCOUNTS YOU'D LIKE
   PAYMENT TO COME
   FROM.