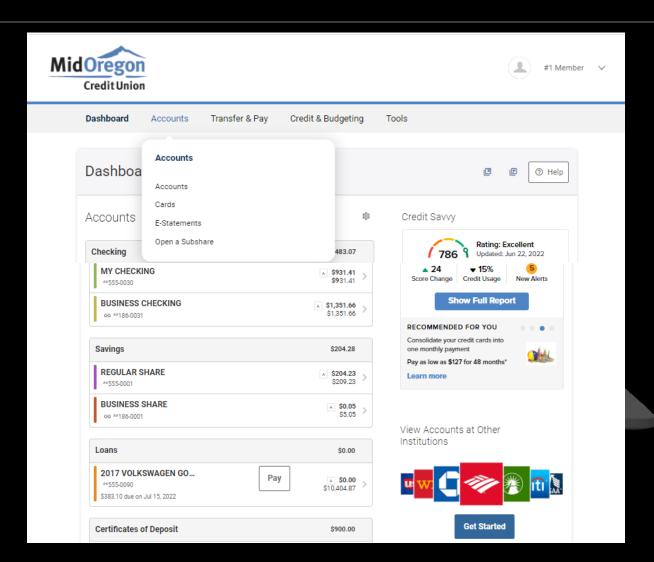

### Accounts Tab DIGITAL BASTON G

### Accounts Tab DIGITAL BANG

## Accounts Tab DIGITAL BUSTONIA G

## Accounts Tab DIGITAL BUSINESS OF TABLES OF TA

| MidOregon<br>Credit Union |                | Add an external account × |                         | Member 1 |                            |
|---------------------------|----------------|---------------------------|-------------------------|----------|----------------------------|
| 0                         | Settings       | Account Type              | Checking                | ·        | Œ Œ ⑦ Help                 |
| DASHBOARD                 | Profile Securi | Routing Number            | 9 digits                |          | Shared Access Applications |
| ACCOUNTS                  | 1              | Account Number            |                         |          | ● Link an External Account |
| TRANSFERS                 | Checking       | Confirm Account Number    |                         |          | Reorder Accounts           |
| BILLPAY                   |                | Nickname ?                |                         |          |                            |
| CARD<br>MANAGEMENT        |                |                           |                         |          |                            |
| MANAGEMENT<br>\$→         | Savings        | REGULAR SHARE             | Cancel  2 Primary Owner | Save     | Reorder Accounts           |

ALL WIDGETS GROUPED TO MAKE IT EASIER TO FIND WHAT YOU WANT

#### **ACCOUNTS MENU WIDGETS:**

- ACCOUNTS
- MOBILE DEPOSIT (MOBILE DEVICES ONLY)
- CARDS
- E-STATEMENTS
- OPEN A SUBSHARE