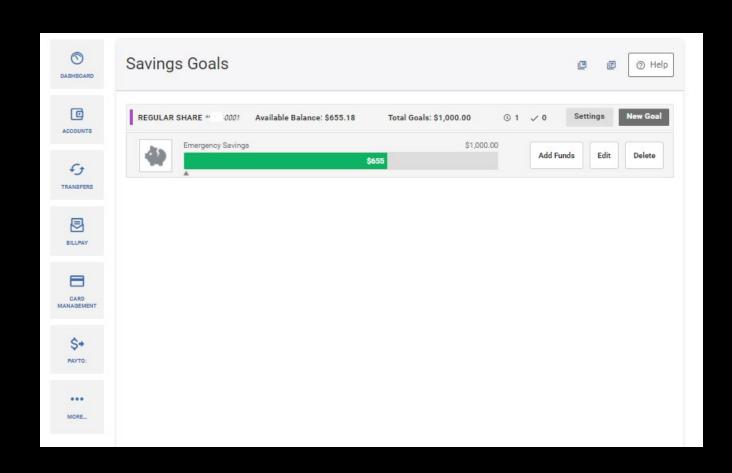

### Savings Goals

### DIGITAL BANKING

CHART YOUR PROGRESS OVER TIME.

YOU CAN ADD AS MANY GOALS AS YOU LIKE, AND YOU CAN ALSO ADD FUNDS FROM OTHER LINKED ACCOUNTS TO CONTRIBUTE TO THE GOAL.

NOTE: THIS IS PURELY VIRTUAL, IT DOESN'T CHANGE BALANCES OR TIE UP THE MONEY IN ANY WAY.