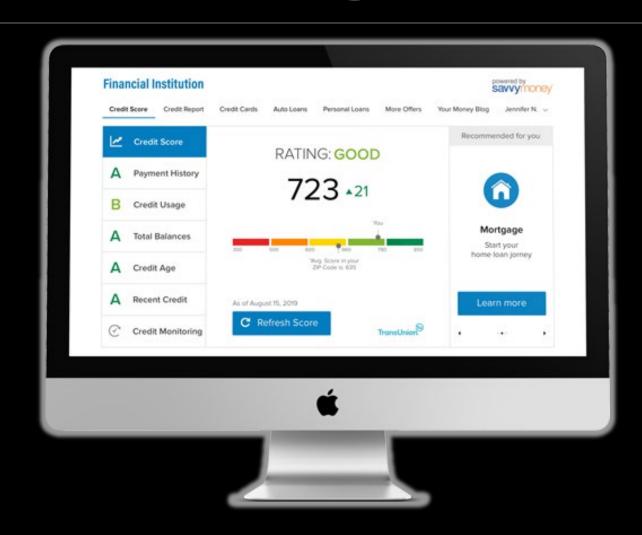

### Credit Savvy

### DIGITAL BANKING

NO SEPARATE LOGIN OR NEED TO SHARE SENSITIVE DATA.

RECEIVE YOUR UPDATED SCORE ANYTIME YOU LIKE.

SEE HOW YOU COMPARE TO OTHERS

USE THE CREDIT SIMULATOR FEATURE TO SEE HOW DIFFERENT ACTIONS MIGHT AFFECT YOUR SCORE