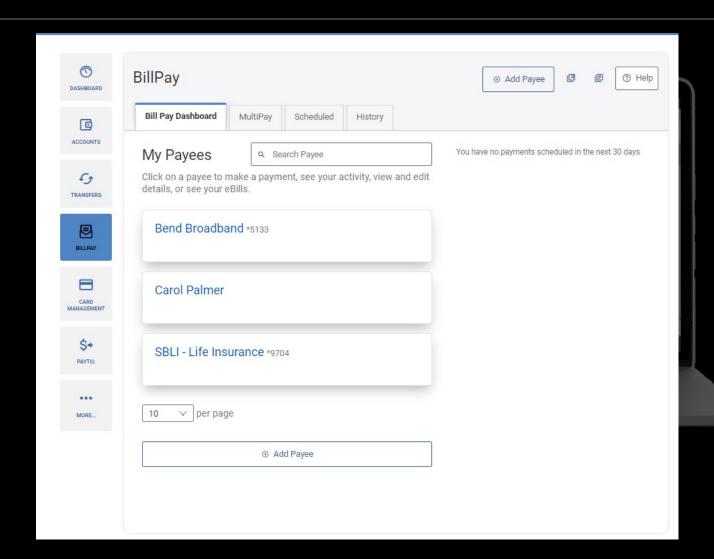

### DIGITAL BANKING

CLICK ON A PAYEE TO INITIATE A BILL PAYMENT, SEE ACTIVITY AND EDIT DETAILS.

YOU CAN CLICK THE MULTIPAY TAB TO PAY ALL YOUR BILLS AT ONCE.

SCHEDULE RECURRING OR ONE-TIME PAYMENTS

PAY A BUSINESS OR AN INDIVIDUAL.

### DIGITAL BANKING

**BILLPAY DASHBOARD** 

USE TABS TO MAKE PAYMENTS, MANAGE AND SEE ACTIVITY RELATED TO THIS PAYEE