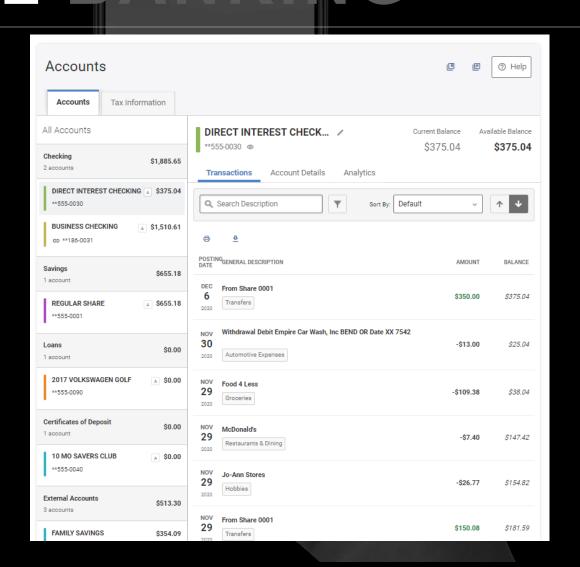

### CREDIT & BUDGETING MENU WIDGETS:

- APPLY FOR A LOAN
- EVERYDAY REWARDS
- MY CREDIT SCORE
- SKIP LOAN PAYMENT
- FINANCIAL WELLNESS

CLICK ANY ACCOUNT FOR DETAILED TRANSACTION HISTORY.

CLICK EYE FOR FULL ACCOUNT NUMBER

SEARCH BY DESCRIPTION

CLICK "PRINT" TO PRINT ACCOUNT HISTORY FOR A SPECIFIED DATE RANGE, OR CLICK TO DOWNLOAD AND IMPORT INTO BUDGET SOFTWARE (QUICKEN, ETC.)

**ACCOUNT DETAILS TAB** 

HELPFUL INFORMATION FOR MAKING ELECTRONIC TRANSFERS IN/OUT

**ANALYTICS TAB** 

ANALYZE YOUR SPENDING IN VARIOUS CATEGORIES OVER TIME—1, 3 OR 6 MONTHS