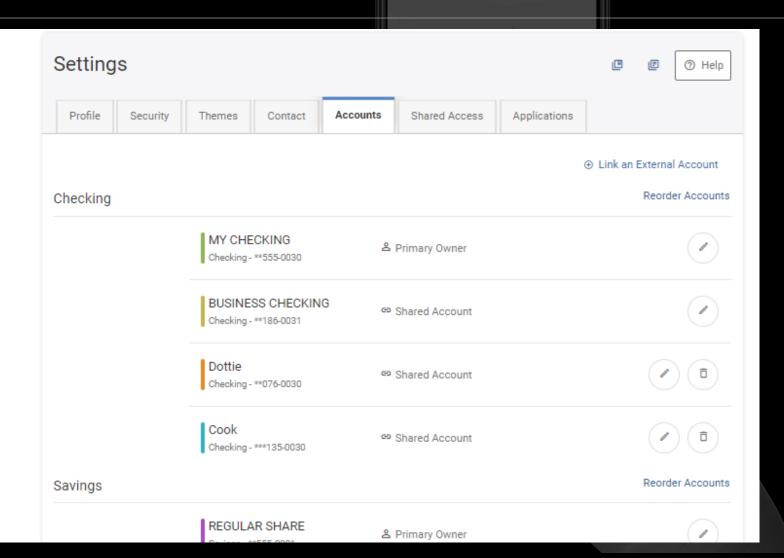

#### **ACCOUNTS MENU WIDGETS:**

- ACCOUNTS
- MOBILE DEPOSIT (MOBILE DEVICES ONLY)
- CARDS
- E-STATEMENTS
- OPEN A SUBSHARE

### CREDIT & BUDGETING MENU WIDGETS:

- APPLY FOR A LOAN
- EVERYDAY REWARDS
- MY CREDIT SCORE
- SKIP LOAN PAYMENT
- FINANCIAL WELLNESS

CLICK ANY ACCOUNT FOR DETAILED TRANSACTION HISTORY.

CLICK EYE FOR FULL ACCOUNT NUMBER