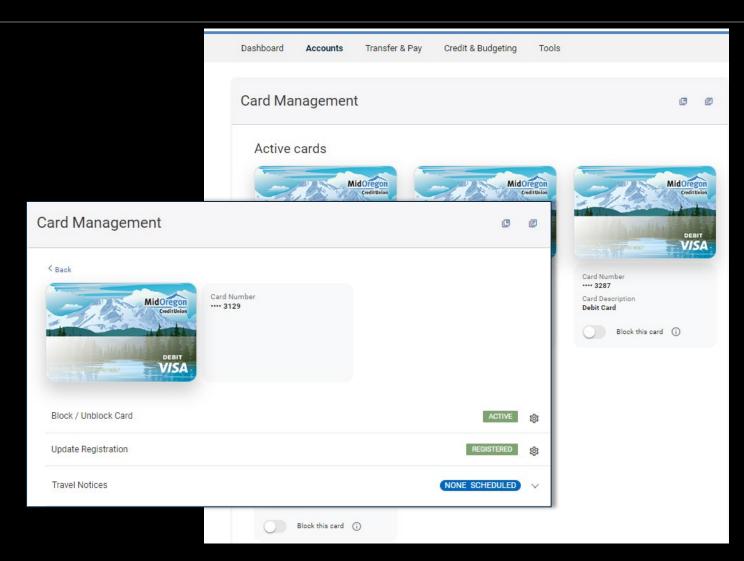

### DIGITAL BANKING

CARD MANAGEMENT

REGISTER TO VIEW YOUR CARDS, SET ALERTS, OR BLOCK AND UNBLOCK WITH ONE CLICK!

NEW! MANAGE TRAVEL NOTICES YOURSELF, RIGHT FROM THE APP!