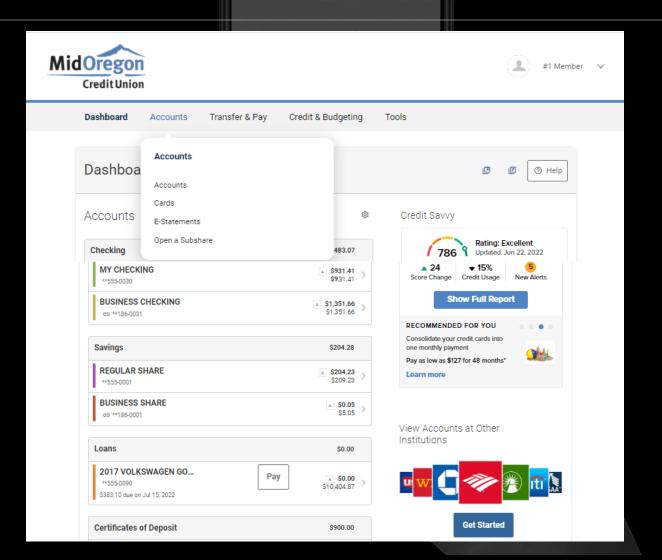

#### **ACCOUNTS MENU WIDGETS:**

- ACCOUNTS
- MOBILE DEPOSIT (MOBILE DEVICES ONLY)
- CARDS
- E-STATEMENTS
- OPEN A SUBSHARE