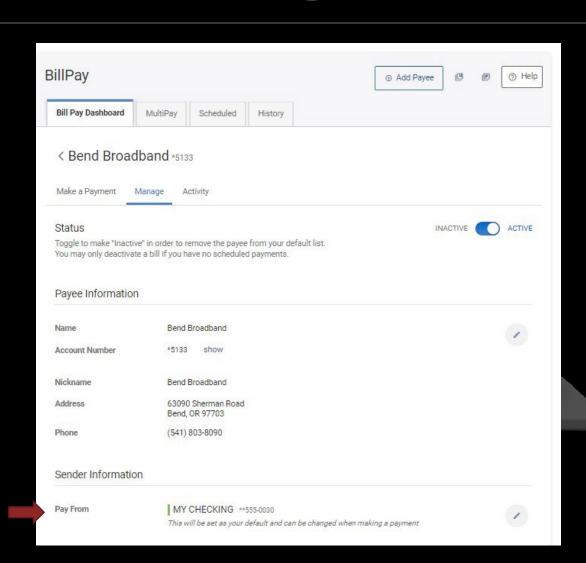

### DIGITAL BANKING

**BILLPAY DASHBOARD** 

USE TABS TO MAKE PAYMENTS, MANAGE AND SEE ACTIVITY RELATED TO THIS PAYEE

#### MANAGE TAB

- TOGGLE THE SLIDER TO MAKE A PAYEE INACTIVE
- YOU CAN ALSO
   CHANGE THE DEFAULT
   ACCOUNT TO PAY FROM
- EACH PAYEE CAN HAVE A DIFFERENT DEFAULT ACCOUNT, EVEN WHEN DOING MULTIPAY!