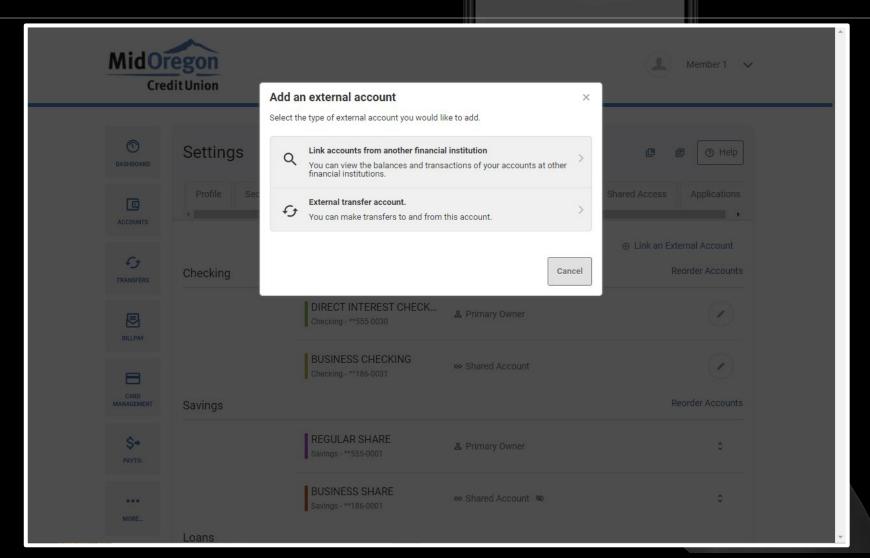

All your accounts in one place EVEN WITH MULTIPLE ACCOUNTS, YOU SEE EVERYTHING IN ONE VIEW

... Yes, even accounts at other institutions! LINK EXTERNAL ACCOUNTS TO SIMPLIFY MANAGING YOUR MONEY

Third-party apps built right in! TURN CARDS OFF AND ON, CREATE TRAVEL NOTIFICATIONS, TRACK SPENDING, OR MONITOR YOUR CREDIT SCORE.

## Accounts Tab DIGITAL BUSINESS OF TABLES OF TA

| MidOregon<br>Credit Union |                | Add an external account × |                         | Member 1 |                            |
|---------------------------|----------------|---------------------------|-------------------------|----------|----------------------------|
| 0                         | Settings       | Account Type              | Checking                | ·        | Œ Œ ⑦ Help                 |
| DASHBOARD                 | Profile Securi | Routing Number            | 9 digits                |          | Shared Access Applications |
| ACCOUNTS                  | 1              | Account Number            |                         |          | ● Link an External Account |
| TRANSFERS                 | Checking       | Confirm Account Number    |                         |          | Reorder Accounts           |
| BILLPAY                   |                | Nickname ?                |                         |          |                            |
| CARD<br>MANAGEMENT        |                |                           |                         |          |                            |
| MANAGEMENT<br>\$→         | Savings        | REGULAR SHARE             | Cancel  2 Primary Owner | Save     | Reorder Accounts           |