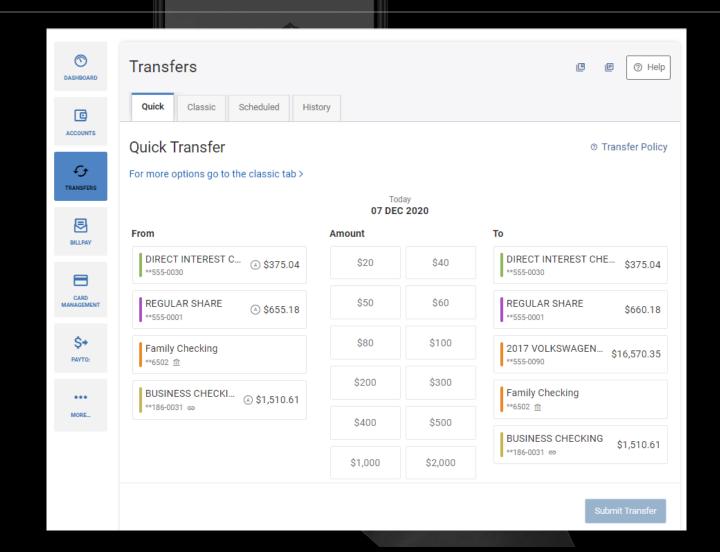

#### **TRANSFER & PAY**

- INITIATE TRANSFERS
   BETWEEN EXTERNAL AND
   INTERNAL ACCOUNTS
- TRANSFER TO ANOTHER MID OREGON MEMBER!

SELECT THE ACCOUNTS TO TRANSFER FROM AND TO, CLICK OR ENTER THE AMOUNT AND CLICK "SUBMIT TRANSFER."

TO TRANSFER TO ANOTHER PERSON, OR LINK MORE ACCOUNTS, CLICK THE CLASSIC TAB.