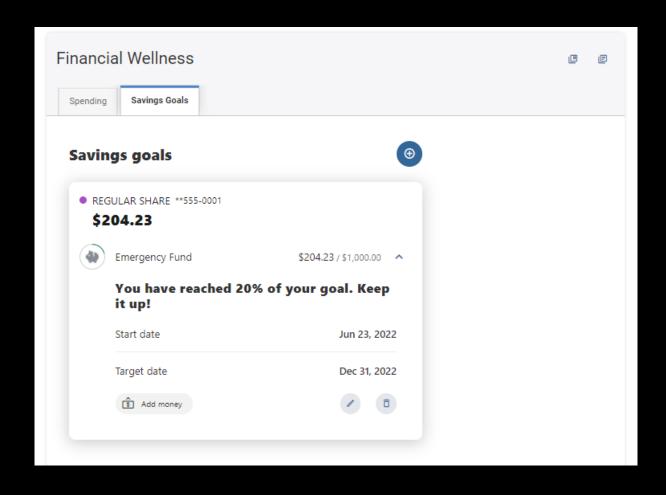

### Savings Goals

### DIGITAL BANKING

CHART YOUR PROGRESS OVER TIME.

YOU CAN ADD AS MANY GOALS AS YOU LIKE, AND YOU CAN ALSO ADD FUNDS FROM OTHER LINKED ACCOUNTS TO CONTRIBUTE TO THE GOAL.

NOTE: THIS IS PURELY VIRTUAL, IT DOESN'T CHANGE BALANCES OR TIE UP THE MONEY IN ANY WAY.