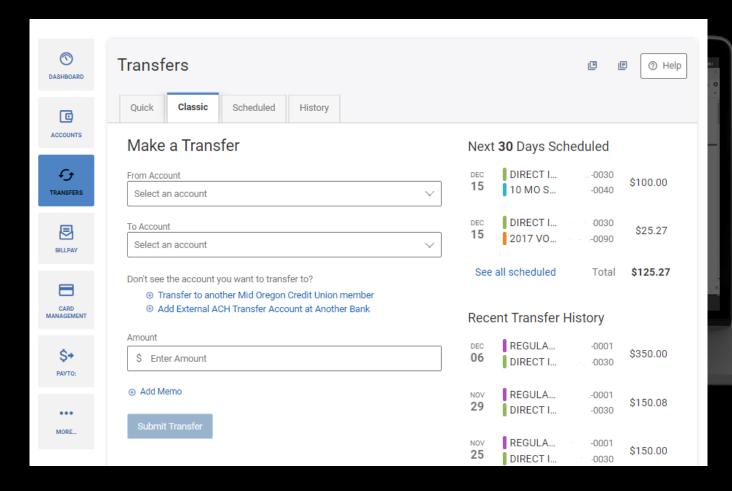

#### **TRANSFER & PAY**

- INITIATE TRANSFERS
   BETWEEN EXTERNAL AND
   INTERNAL ACCOUNTS
- TRANSFER TO ANOTHER MID OREGON MEMBER!

SELECT THE ACCOUNTS TO TRANSFER FROM AND TO, CLICK OR ENTER THE AMOUNT AND CLICK "SUBMIT TRANSFER."

TO TRANSFER TO ANOTHER PERSON, OR LINK MORE ACCOUNTS, CLICK THE CLASSIC TAB.

### DIGITAL BANKING

THE CLASSIC TAB ALLOWS YOU TO TRANSFER FROM AND TO AN ACCOUNT JUST LIKE THE QUICK TAB.

IT ALSO ALLOWS YOU TO LINK EXTERNAL ACCOUNTS AND TRANSFER TO OTHER MID OREGON MEMBERS.