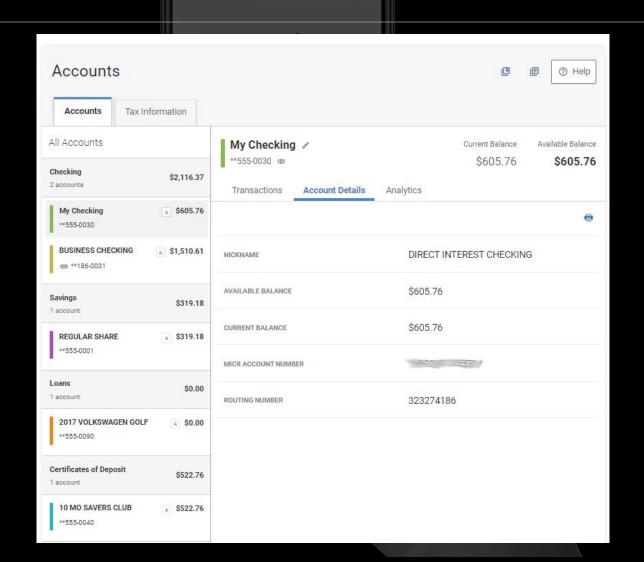

### Accounts Tab DIGITAL BASTON G

### Accounts Tab DIGITAL BANG

## Accounts Tab DIGITAL BUSTONIA G

## Accounts Tab DIGITAL BUSINESS OF TABLES OF TA

| MidOregon<br>Credit Union |                | Add an external account × |                         | Member 1 |                            |
|---------------------------|----------------|---------------------------|-------------------------|----------|----------------------------|
| 0                         | Settings       | Account Type              | Checking                | ·        | Œ Œ ⑦ Help                 |
| DASHBOARD                 | Profile Securi | Routing Number            | 9 digits                |          | Shared Access Applications |
| ACCOUNTS                  | 1              | Account Number            |                         |          | ● Link an External Account |
| TRANSFERS                 | Checking       | Confirm Account Number    |                         |          | Reorder Accounts           |
| BILLPAY                   |                | Nickname ?                |                         |          |                            |
| CARD<br>MANAGEMENT        |                |                           |                         |          |                            |
| MANAGEMENT<br>\$→         | Savings        | REGULAR SHARE             | Cancel  2 Primary Owner | Save     | Reorder Accounts           |