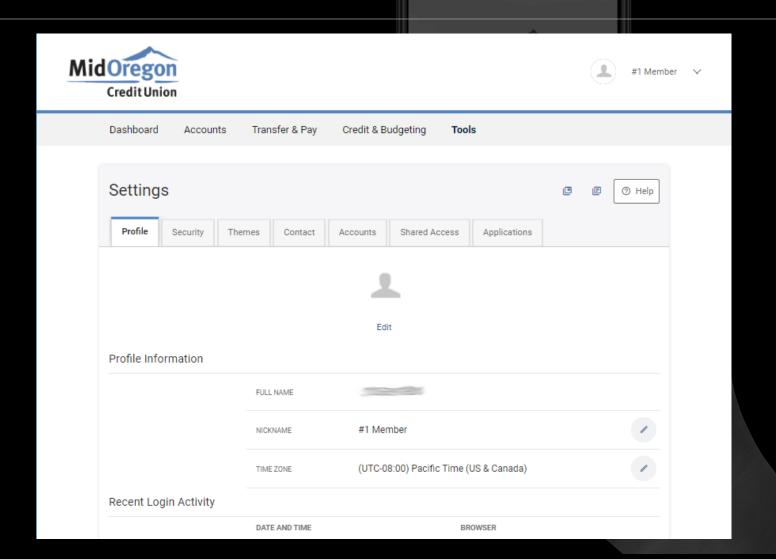

RIES AND MORE**
- Limit access to others SET PERMISSIONS TO CUSTOMIZE



All your accounts in one place EVEN WITH MULTIPLE ACCOUNTS, YOU SEE EVERYTHING IN ONE VIEW

... Yes, even accounts at other institutions! LINK EXTERNAL ACCOUNTS TO SIMPLIFY MANAGING YOUR MONEY

Third-party apps built right in! TURN CARDS OFF AND ON, CREATE TRAVEL NOTIFICATIONS, TRACK SPENDING, OR MONITOR YOUR CREDIT SCORE.

#### Getting Started

### DIGITAL BANKING

- REVIEW OF MAIN DASHBOARD, SETTINGS TABS
- EXPLORE MAIN WIDGETS TO MANAGE YOUR ACCOUNTS
- THEN, CHECK OUT LESS VISIBLE WIDGETS AND SOME ENHANCED FUNCTIONS



## The Dashboard DIGITAL BUSINESS OF THE DASHBOARD OF THE D



## The Dashboard DIGITAL BUSINESS OF THE DASHBOARD The Dashboard



## The Dashboard DIGITAL BUSINESS OF THE DASHBOARD The Dashboard











### Accounts Tab DIGITAL BASTON G



### Accounts Tab DIGITAL BANG



## Accounts Tab DIGITAL BUSTONIA G



## Accounts Tab DIGITAL BUSINESS OF TABLES OF TA

| MidOregon<br>Credit Union |                | Add an external account × |                         | Member 1 |                            |
|---------------------------|----------------|---------------------------|-------------------------|----------|----------------------------|
| 0                         | Settings       | Account Type              | Checking                | ·        | Œ Œ ⑦ Help                 |
| DASHBOARD                 | Profile Securi | Routing Number            | 9 digits                |          | Shared Access Applications |
| ACCOUNTS                  | 1              | Account Number