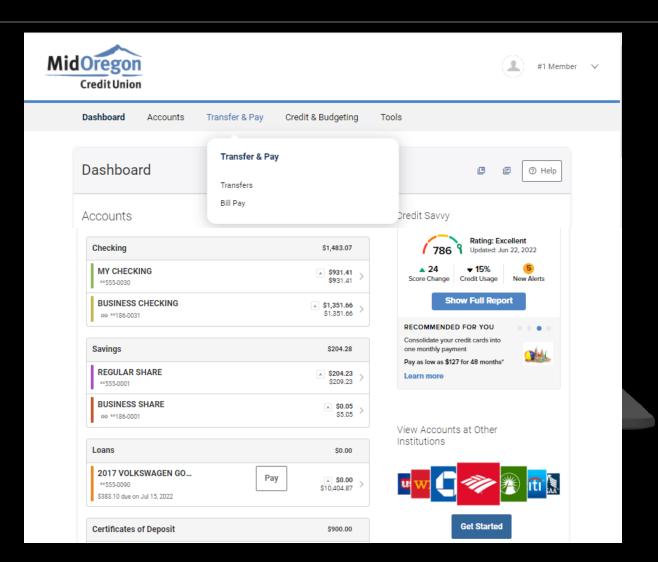

### TRANSFER & PAY WIDGETS:

- TRANSFERS
- BILL PAY

#### **TRANSFER & PAY**

- INITIATE TRANSFERS
   BETWEEN EXTERNAL AND
   INTERNAL ACCOUNTS
- TRANSFER TO ANOTHER MID OREGON MEMBER!

SELECT THE ACCOUNTS TO TRANSFER FROM AND TO, CLICK OR ENTER THE AMOUNT AND CLICK "SUBMIT TRANSFER."