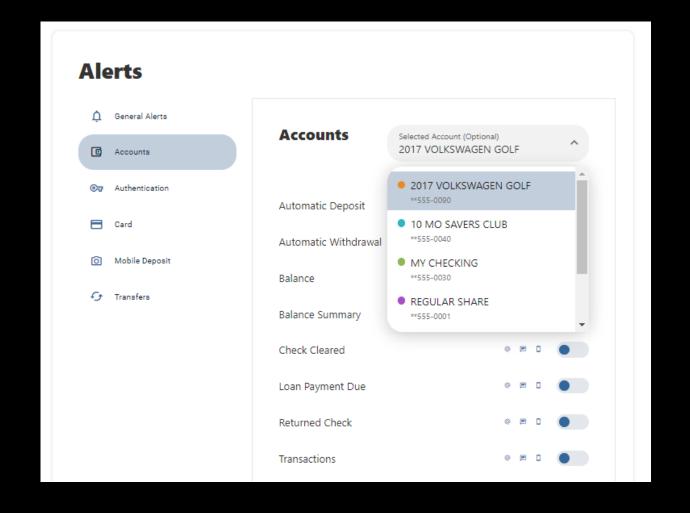

#### Tools Menu

### DIGITAL BANKING

#### **TOOLS MENU:**

- SET ALERTS FOR BALANCE CHANGES, NUMBER OF LOGINS OR CHANGES IN SETTINGS.
- GREAT FOR MONITORING YOUR ACCOUNT IF CONCERNED ABOUT IDENTITY THEFT.