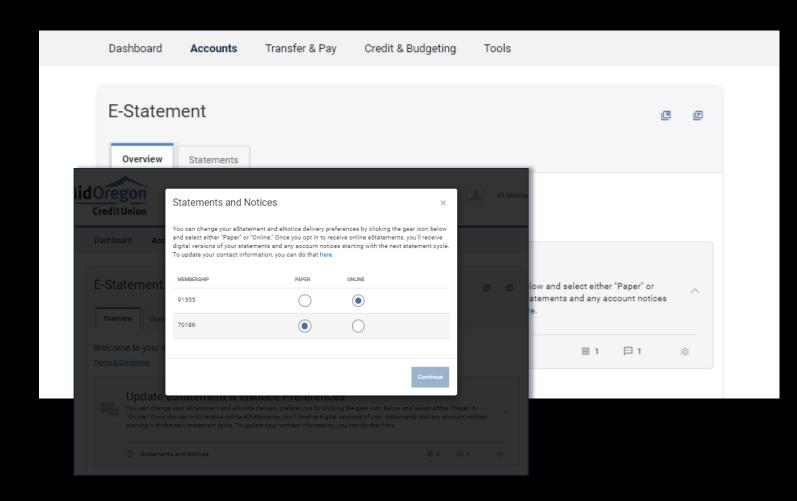

### DIGITAL BANKING

**E-STATEMENTS** 

OPT IN FOR PAPERLESS NOTICES AND STATEMENTS

CHANGE YOUR PREFERENCES ANYTIME!