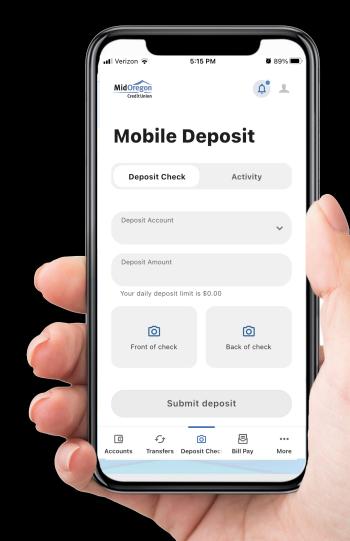

### MOBILE DEPOSIT

Deposit a check using the camera on your mobile device!

Select the account you want to deposit to, enter the amount, and take a photo of the front and reverse side of your endorsed check.

Click "Deposit Check" and you're done!

Remember to include the statement "For Mobile Deposit Only to [account number]" in your endorsement on the reverse side. Retain check for 45 days.